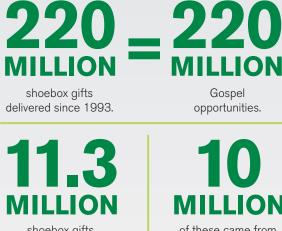

shoebox gifts collected in 2023.

## of these came from the United States.

118,000+

outreach events led by trained local church leaders.

The Greatest Gift Gospel story booklet accompanies shoebox gifts.

More than **100 COUNTRIES** receive shoebox gifts for boys and girls.